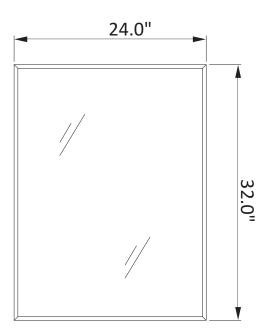

## **INSTALLATION SPECIFICATION**

| Model No.:        | 701824-MIR-BG           |
|-------------------|-------------------------|
| Finish:           | Brushed gold            |
| Mount type:       | Wall-mounted            |
| Orientation:      | Vertical                |
| Material:         | Aluminum                |
| Storage included: | No                      |
| Overall size:     | 24.0"W x 32.0"D x 1.6"H |
| Net weight:       | 15.2 lbs                |
| Lens material:    | 5mm lens                |

## **INSTALLATION SPECIFICATION**

| Model No.:        | 701824-MIR-TB           |
|-------------------|-------------------------|
| Finish:           | Matt black              |
| Mount type:       | Wall-mounted            |
| Orientation:      | Vertical                |
| Material:         | Aluminum                |
| Storage included: | No                      |
| Overall size:     | 24.0"W x 32.0"D x 1.6"H |
| Net weight:       | 15.2 lbs                |
| Lens material:    | 5mm lens                |