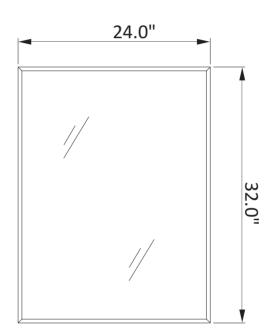

## **INSTALLATION SPECIFICATION**

| Model No.:        | 701824-MIR-BG           |
|-------------------|-------------------------|
| Finish:           | Brushed gold            |
| Mount type:       | Wall-mounted            |
| Orientation:      | Vertical                |
| Material:         | Aluminum                |
| Storage included: | No                      |
| Overall size:     | 24.0"W x 32.0"D x 1.6"H |
| Net weight:       | 15.2 lbs                |
| Lens material:    | 5mm lens                |

## **INSTALLATION SPECIFICATION**

| Model No.:        | 701824-MIR-TB           |
|-------------------|-------------------------|
| Finish:           | Matt black              |
| Mount type:       | Wall-mounted            |
| Orientation:      | Vertical                |
| Material:         | Aluminum                |
| Storage included: | No                      |
| Overall size:     | 24.0"W x 32.0"D x 1.6"H |
| Net weight:       | 15.2 lbs                |
| Lens material:    | 5mm lens                |